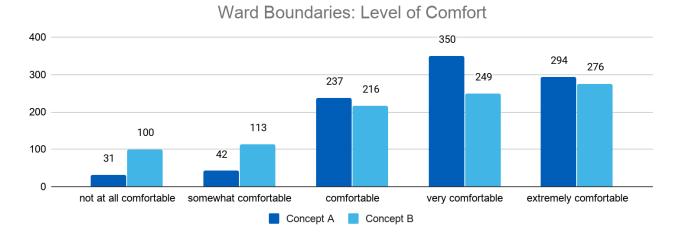

# **EXECUTIVE SUMMARY**

Below are the results of the 2020 Ward Boundaries Survey. Respondents reported their "level of comfort" on each of the concepts and were able to provide additional comments for each.

# **RESULTS AND FINDINGS**

# **Summary: Level of Comfort**

The data from the survey indicated that respondents were more comfortable with Concept A and expressed higher levels of discomfort with Concept B.

# **Additional Comments:**

The comments indicated that there was some confusion between trustee ward boundaries and attendance areas, transportation zones and program boundaries. This may have had an effect on the way some stakeholders responded.

#### Concept A

The following feedback themes emerged from Concept A:

- Proposed boundaries are close to the current boundaries; less change/maintains previous relationships
- Comments regarding the large size and change in location of some boundaries
- Splitting of Ward H; why?
- Splitting communities

#### Concept B

The following feedback themes emerged from Concept B:

- Ability to align government and educational needs and communicate with stakeholders
- Splitting communities
- Too big of a change
- MLA's may control Trustee decisions and actions
- Offers balanced ward representation