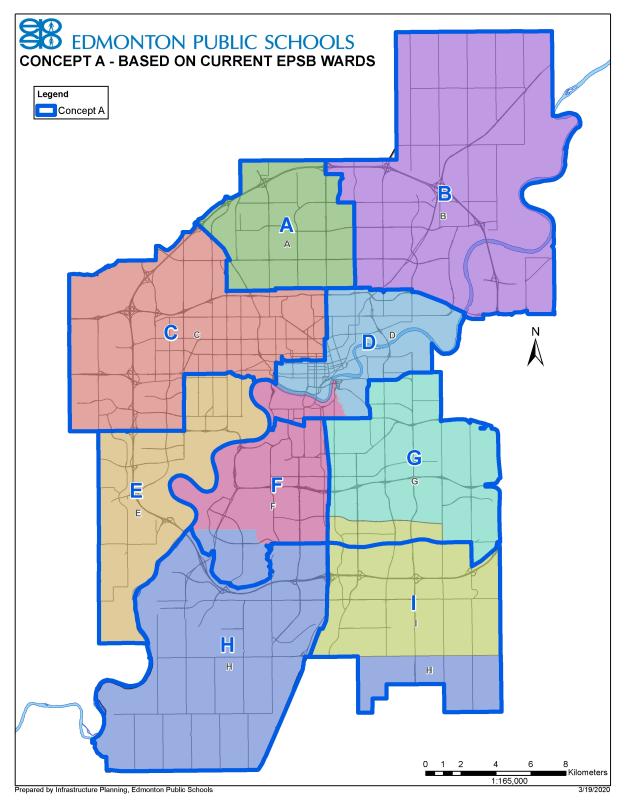

#### **CONSIDERATIONS and ANALYSIS**

Concept A (Attachment III) is the concept that most closely resembles the existing Trustee ward boundaries. This concept makes as few changes as possible to the existing wards and still meets the criteria. The stakeholder feedback for this concept indicated that it had a higher level of comfort for the stakeholders. Stakeholders also appreciated fewer changes so that current relationships could be maintained. This concept has the largest distribution of projected population for three election periods. This indicates that this concept is the most likely to require a review in future election years.

#### Concept A

The following feedback themes emerged from Concept A:

- Proposed boundaries are close to the current boundaries; less change/maintains previous relationships
- Comments regarding the large size and change in location of some boundaries
- Splitting of Ward H; why?
- Splitting communities

## Concept A:

The Trustee electoral ward boundaries would be preserved as much as possible to minimize change. Since the boundary of the Division is expanded to include the annexation of lands south of 41 Avenue effective September 1, 2020, the existing wards will not meet the design criteria. The changes include shifting the boundaries between wards D, F, G, H, and I.

The strength of this concept is that it is the most familiar and incorporates as few changes as possible to meet the design criteria. This model is tied with Concept B for the most equity in terms of the number of schools per ward. The weakness of this concept is that it has a larger range for the 2031 projection; Ward H and Ward E have the largest difference of the wards in the concepts.