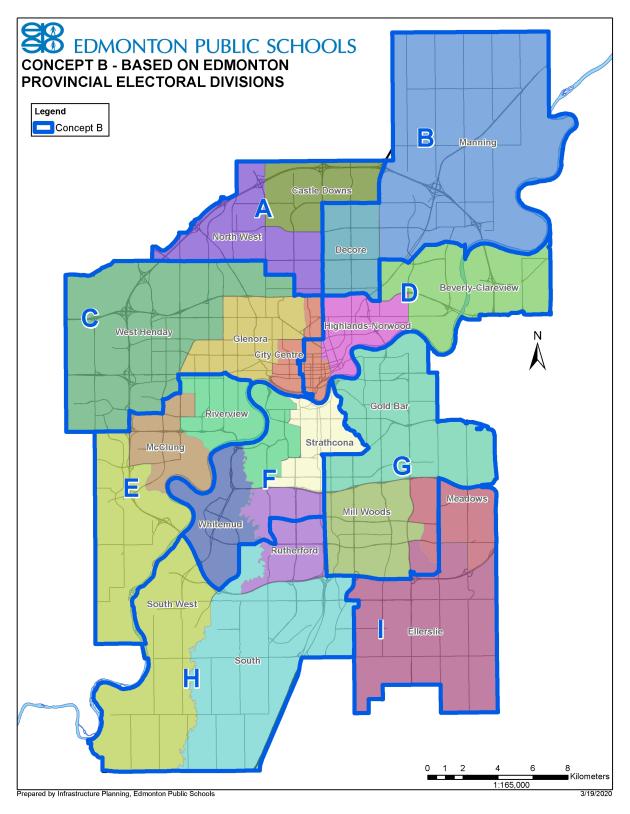

Concept B (Attachment IV) is the concept that aligns with Member of Legislative Assembly (MLA) ward boundaries. Of the 20 MLA wards, only four wards were split between two Trustee wards. The stakeholder feedback for this concept indicated that there was a stronger ability to align government and educational needs as well as communicating with similar stakeholders. Stakeholders also said that they felt this was too big of a change and that made them less comfortable with this concept. This concept has the smallest distribution of projected population for three election periods. This indicates that this concept is the least likely to require a review in future election years. In addition, although not a formal criteria, administration looked at the distribution of students and this concept had the best distribution of total current students.

#### Concept B

The following feedback themes emerged from Concept B:

- Ability to align government and educational needs and communicate with stakeholders
- Splitting communities
- Too big of a change
- MLA's may control Trustee decisions and actions
- Offers balanced ward representation

#### Concept B:

The design principle behind Concept B was to align Trustee ward boundaries as closely as possible to Member of Legislative Assembly (MLA) wards. This alignment could allow for greater communication, advocacy and coordination between MLAs and the Board on geographic issues as well as provide more opportunities for targeted advocacy through enhanced relationship building over shared constituencies. Since there are 19 MLA Wards and nine Trustee Wards total alignment was not possible; however, since the MLA wards are smaller and after balancing for the population only four MLA wards were split: City Centre, Rutherford, Southwest and Mill Woods. The South MLA ward is a minor split with only Magrath and MacTaggart neighbourhoods in a different ward.

The strengths of this concept are that it offers the best current distribution of students and it is tied with Concept A for the most equity in regards to the number of schools. This concept has the most equity in terms of the projected population in 2031. This shows that the model has the best longevity. This concept also shows the demographic difference in school planning.