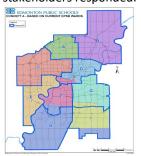

## Concept A:

The Trustee electoral ward boundaries would be preserved as much as possible to minimize change. Since the boundary of the Division is expanded to include the annexation of lands south of 41 Avenue effective September 1, 2020, the existing wards will not meet the design criteria. The changes include shifting the boundaries between wards D, F, G, H, and I.

The strength of this concept is that it is the most familiar and incorporates as few changes as possible to meet the design criteria. This model is tied with Concept B for the most equity in terms of the number of schools per ward. The weakness of this concept is that it has a larger range for the 2031 projection; Ward H and Ward E have the largest difference of the wards in the concepts.

<sup>\*</sup>includes 1,607 students from outside the Division boundary; \*\*all schools including learning stores and alternative sites

**Colours Indicate Current Division Wards** 