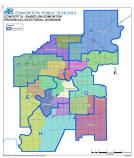

#### Concept B:

The design principle behind Concept B was to align Trustee ward boundaries as closely as possible to Member of Legislative Assembly (MLA) wards. This alignment could allow for greater communication, advocacy and coordination between MLAs and the Board on geographic issues as well as provide more opportunities for targeted advocacy through enhanced relationship building over shared constituencies. Since there are 19 MLA Wards and nine Trustee Wards total alignment was not possible; however, since the MLA wards are smaller and after balancing for the population only four MLA wards were split: City Centre, Rutherford, Southwest and Mill Woods. The South MLA ward is a minor split with only Magrath and MacTaggart neighbourhoods in a different ward.

The strengths of this concept are that it offers the best current distribution of students and it is tied with Concept A for the most equity in regards to the number of schools. This concept has the most equity in terms of the projected population in 2031. This shows that the model has the best longevity. This concept also shows the demographic difference in school planning.

<sup>\*</sup>includes 1,607 students from outside the Division boundary; \*\*all schools including learning stores and alternative sites

**Colours Indicate Provincial Electoral Divisions** 