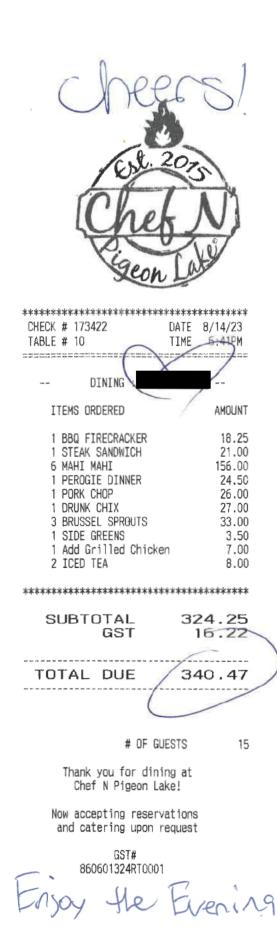

CHEF N PIGEON LAKE 21 VILLAGE DR WESTEROSE AB \* \* \* \* \* \* \* \* \* \* \* CARD CARD TYPE MASTERCARD 2023/08/14 DATE TIME 5614 18:52:07 CLERK ID 30 RECEIPT NUMBER C85063913-001-001-663-0 -------------PURCHASE AMOUNT \$340.47 TIP \$68.09 TOTAL \$408.56 Mastercard A0000000041010 E7D0A23244325F7F 0000008000-E800

Monday, August 14, 2023 Supper -13 attendees **Todd Burnstad - \$31.43** Darrel Robertson Kathy Muhlethaler Kent Pharis Liz Yule Ron Thompson Andrea Cooper Grace Cooke Angela Anderson Cliff Richard Nancy Petersen 2 - EPSB Employees