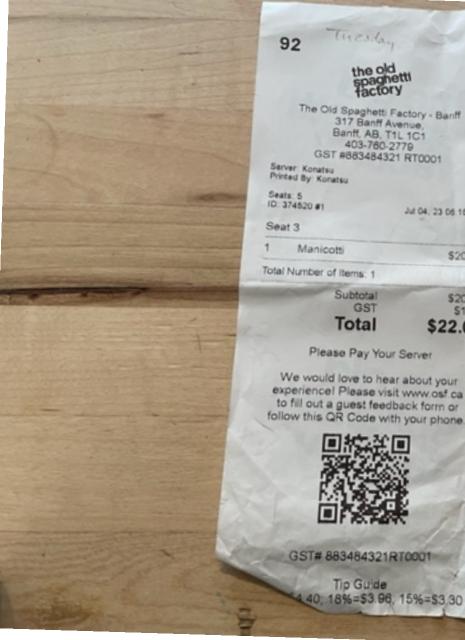

#### Meal **CSBA** Conference spaghet The Old Spaghett Factory - Banff OLD SPACHETTI FACTORY Silte 5 18 317 Banff Ave Banff AB Til 137 317 Banff Avenue, Banff, AB, T1L 1C1 403-760-2779 403-760-2779 GST #883484321 RT0001 -- TRANSACTION RECORD --Tran. #: 1588 Lookup #: 0158893882596 Check #: 92 Badge #: 121 Jul 04, 23 08.16 PM Type: Purchase Acct: Vise Card #: xxxxxxxxxxx3388 \$20.95 Amount \$22.00 Tip \$3.96 \$20.95 \$1.05 TOTAL CADS25.96 \$22.00 Reference #: 66295086 0017640260 H Please Pay Your Server Auth. #: 090519 0805CS15/W66295086 005 07/04/2023 We would love to hear about your 7:06:34 PM experience! Please visit www.osf.ca. VISA CREDIT A000000031010 to fill out a guest feedback form or APPROVED - THANK YOU 61-027 No signature required -- IMPORTANT --Retain this copy for your records \*\*\* CARDHOLDER COPY \*\*\* THANK YOU Come Again 4.40; 18%=\$3.96; 15%=\$3.30

the old

Subtotal

Total

Tip Guide

GST

actory